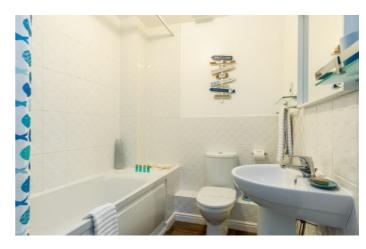

Lift to the second floor. Open plan Lounge / Dining area leading to a balcony with harbour views. Comprehensively equipped throughout. Fully fitted kitchen. Master Bedroom (4ft 6ins standard double) with ensuite (walk-in shower, sink and toilet). Second bedroom (4ft 6ins standard double). Family bathroom (bath with shower over, sink and toilet).