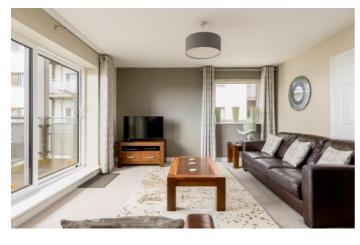

Lift to the second floor. Open plan Lounge / Dining area leading to a balcony with harbour views. Comprehensively equipped throughout. Fully fitted kitchen. Master Bedroom (4ft 6ins standard double) with ensuite (walk-in shower, sink and toilet). Second bedroom (4ft 6ins standard double). Family bathroom (bath with shower over, sink and toilet).