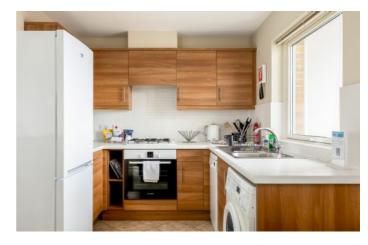

Lift to the second floor. Open plan Lounge / Dining area leading to a balcony with harbour views. Comprehensively equipped throughout. Fully fitted kitchen. Master Bedroom (4ft 6ins standard double) with ensuite (walk-in shower, sink and toilet). Second bedroom (4ft 6ins standard double). Family bathroom (bath with shower over, sink and toilet).

Technology - Television. WIFI broadband facility.

**Kitchen -** Dishwasher, Electric Oven, Gas Hob, Fridge / Freezer, Microwave and Washing Machine.

Restrictions - No smoking. No Pets.

Same day bookings can be accepted if received before to 6pm (4pm on Sundays) when our office closes. Arrivals out of office hours can be organised if requests are received before 6pm (4pm on Sundays).