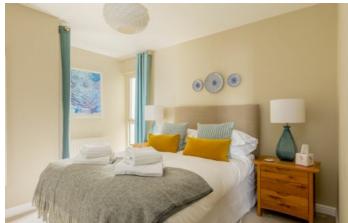

Lift to the second floor. Open plan Lounge / Dining area leading to a balcony with harbour views. Comprehensively equipped throughout. Fully fitted kitchen. Master Bedroom (4ft 6ins standard double) with ensuite (walk-in shower, sink and toilet). Second bedroom (4ft 6ins standard double). Family bathroom (bath with shower over, sink and toilet).